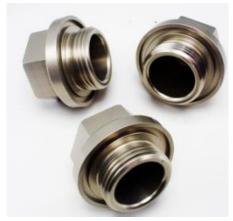

SUS316 material with deep hole and thin wall

**High-strength aviation** 

Products with high surface requirements

Strong acid and alkali resistant twelve-way valve

High-precision transmission

High-voltage power parts

Semiconductor equipment pipe joints

High precision WEDM parts