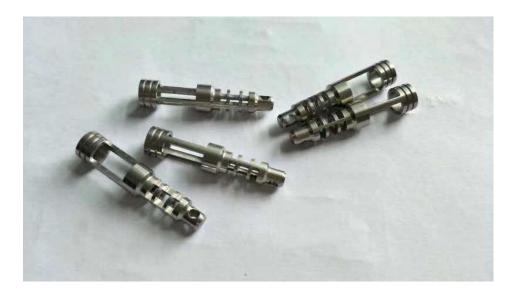

SUS316 material with deep hole and thin wall

**High-strength aviation** 

Products with high surface requirements

Strong acid and alkali resistant twelve-way valve

High-precision transmission

High-voltage power parts

Semiconductor equipment pipe joints

High precision WEDM parts