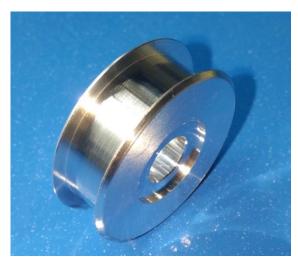

SUS316 material with deep hole and thin wall

**High-strength aviation** 

Products with high surface requirements

Strong acid and alkali resistant twelve-way valve

High-precision transmission

High-voltage power parts