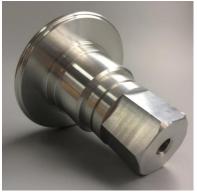

# **PRODUCTS**

Automation equipment

Fixture
Non-standard
accessories

**Machinery parts** 

**Large quantities parts** 

Large aluminum forgings

Copper silver plated

Copper Conductor (Sandblasted)

Brass electrical conductor (sandblasted and nickel-plated parts)

Aluminum die casting

Electrical industry conductors, inserts

Friction welding products: Friction welding technology is widely used in aviation, aerospace, marine, rail transportation, new energy vehicles, 5G Communication and other fields, effectively solve the airtightness of the product, the welding strength can reach  $70 \sim 95\%$  of the substrate