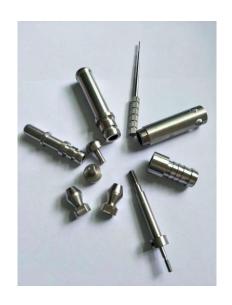

SUS316 material with deep hole and thin wall

**High-strength aviation** 

Products with high surface requirements

Strong acid and alkali resistant twelve-way valve

High-precision transmission

High-voltage power parts

Semiconductor equipment pipe joints

High precision WEDM parts