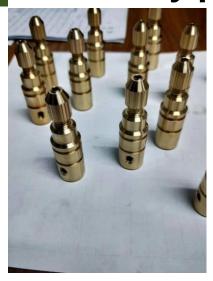

SUS316 material with deep hole and thin wall

**High-strength aviation** 

Products with high surface requirements

Strong acid and alkali resistant twelve-way valve

High-precision transmission

High-voltage power parts

Semiconductor equipment pipe joints

High precision WEDM parts