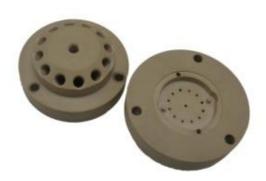

#### **Fixture**

According to the design requirements, A product that improve the efficiency of customer production

Material: Bakelite

Material:Stainless steel

Material:Stainless steel

#### **Fixture**

Material:Aluminium

Material:Aluminium

Material: Bakelite

Material:Aluminium