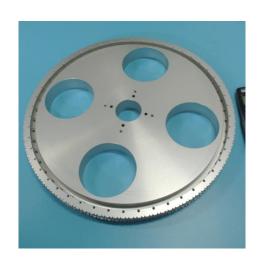

# **PRODUCTS**

Automation equipment

Fixture
Non-standard
accessories

**Machinery parts** 

**Large quantities parts** 

Large aluminum forgings

Copper silver plated

Copper Conductor (Sandblasted)

Brass electrical conductor (sandblasted and nickel-plated parts)

Aluminum die casting

Electrical industry conductors, inserts

Friction welding products: Friction welding technology is widely used in aviation, aerospace, marine, rail transportation, new energy vehicles, 5G Communication and other fields, effectively solve the airtightness of the product, the welding strength can reach  $70 \sim 95\%$  of the substrate