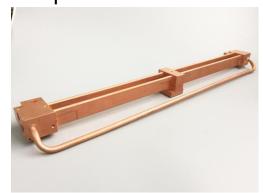

**Copper backwater pipe** 

**Copper fin heat sink** 

Processing of ultra-thin pitch and ultra-thin copper fins in an ultra-small volume range, greatly improving heat dissipation

Products with high surface requirements