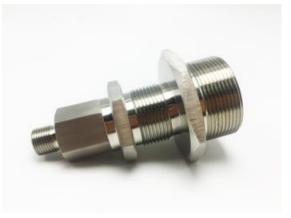

SUS316 material with deep hole and thin wall

**High-strength aviation** 

Products with high surface requirements

Strong acid and alkali resistant twelve-way valve

High-precision transmission

High-voltage power parts

Semiconductor equipment pipe joints

High precision WEDM parts