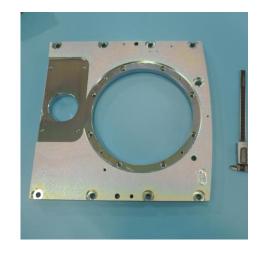

# **PRODUCTS**

Automation equipment

Fixture
Non-standard
accessories

**Machinery parts** 

**Large quantities parts** 

Large aluminum forgings

Copper silver plated

Copper Conductor (Sandblasted)

Brass electrical conductor (sandblasted and nickel-plated parts)

Aluminum die casting

Electrical industry conductors, inserts

Friction welding products: Friction welding technology is widely used in aviation, aerospace, marine, rail transportation, new energy vehicles, 5G Communication and other fields, effectively solve the airtightness of the product, the welding strength can reach  $70 \sim 95\%$  of the substrate