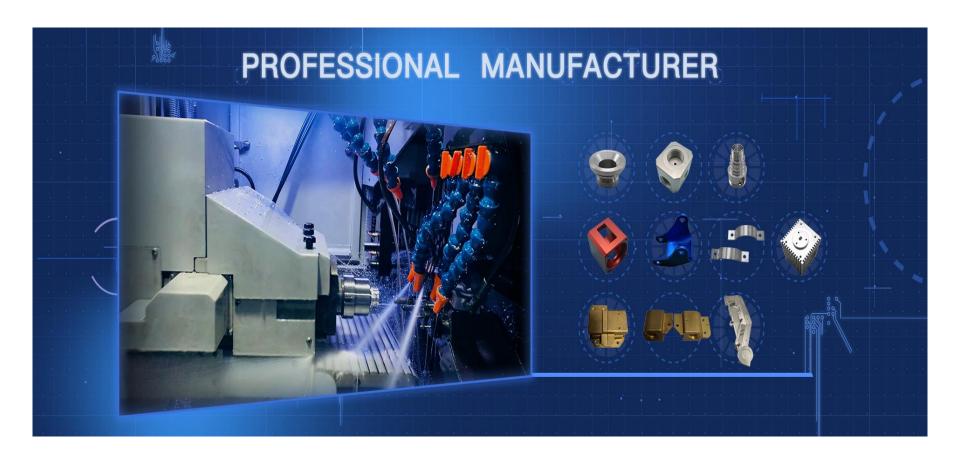

# **PRODUCTS**

Automation equipment

Fixture
Non-standard
accessories

**Machinery parts** 

**Large quantities parts** 

Large aluminum forgings

Copper silver plated

Copper Conductor (Sandblasted)

Brass electrical conductor (sandblasted and nickel-plated parts)

Aluminum die casting

Electrical industry conductors, inserts

Friction welding products: Friction welding technology is widely used in aviation, aerospace, marine, rail transportation, new energy vehicles, 5G Communication and other fields, effectively solve the airtightness of the product, the welding strength can reach  $70 \sim 95\%$  of the substrate