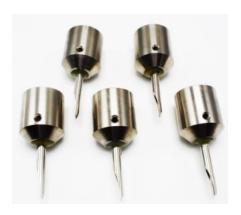

ery box cooling cavity

**Heat sink** 

Docking of cavity and heat sink

Friction welding of cavity and heat sink

Copper fin rapid cooling series products: widely used in 5G mainframe and large server, high-speed computing mainframe cooling, main advantages:Fast heat dissipation and small size



**Copper backwater pipe** 



**Copper fin heat sink** 



Processing of ultra-thin pitch and ultra-thin copper fins in an ultra-small volume range, greatly improving heat dissipation



Products with high surface requirements



SUS316 material with deep hole and thin wall



**High-strength aviation** 



Products with high surface requirements



Strong acid and alkali resistant twelve-way valve



High-precision transmission



High-voltage power parts



Semiconductor equipment pipe joints



High precision WEDM parts

































#### **Fixture**

According to the design requirements, A product that improve the efficiency of customer production



Material: Bakelite







Material:Stainless steel

Material:Stainless steel

#### **Fixture**



Material:Aluminium



Material:Aluminium



Material: Bakelite



Material:Aluminium

#### **Automation equipment-1**

Provide non-standard customized electrical automation equipment to improve customer production efficiency, reduce personnel usage, and improve product consistency.





Eight-axis automatic intelligent dispensing equipment

# **Automation equipment-2**









#### Our customers





















#### **PROCESSING EQUIPMENT-1**



3-,4-,and 5-axis CNC machining centers

Brand: Hass etc.



**Hig