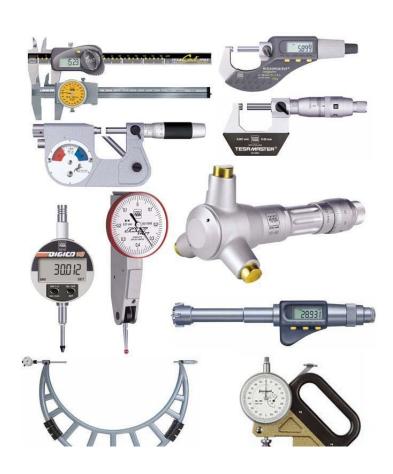

#### **PROCESSING EQUIPMENT-6**

Precise digital-controlled machine tool

CNC High precision automatic turning-milling machine

Spectrum analyzer

Brand:SparkCCD6000

Three coordinate-measuring machine

Brand:S-8645R05

Tensile testing machine

Brand:Haida

Durometer

Brand:Huayin

Two and 2.5 dimensional imager

Brand:Wanhao

Tool microscope

Brand:Sanfeng

Precision balance

Gauge, ring gauge etc.

Other caliper gauge

Digital calipers
Dial caliper
Holtest
Inside micrometer
Outside micrometer
Height gauge
Dial indicator

....