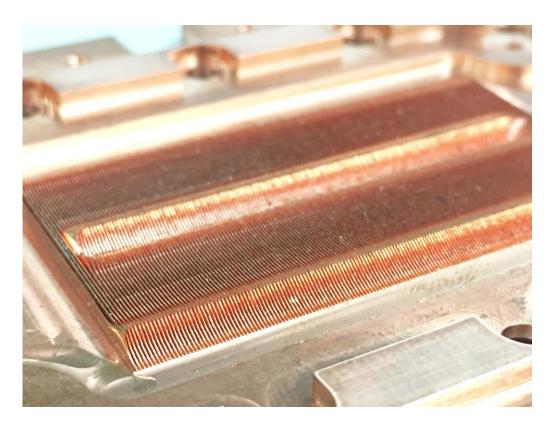

**Copper backwater pipe** 

**Copper fin heat sink** 

Processing of ultra-thin pitch and ultra-thin copper fins in an ultra-small volume range, greatly improving heat dissipation

Products with high surface requirements