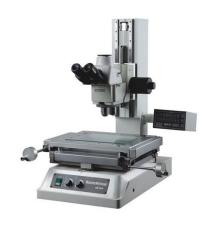

Tensile testing machine

Brand:Haida

Durometer

Brand:Huayin

Two and 2.5 dimensional imager

Brand:Wanhao

Tool microscope

Brand:Sanfeng