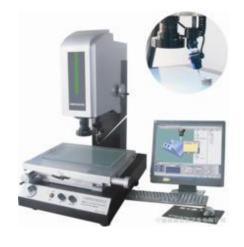

Tensile testing machine

Brand:Haida

Durometer

Brand:Huayin

Two and 2.5 dimensional imager

Brand:Wanhao

Tool microscope

Brand:Sanfeng