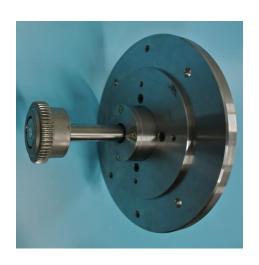

SUS316 material with deep hole and thin wall

**High-strength aviation** 

Products with high surface requirements

Strong acid and alkali resistant twelve-way valve

High-precision transmission

High-voltage power parts

Semiconductor equipment pipe joints

High precision WEDM parts