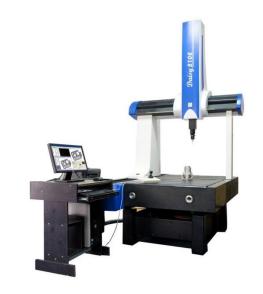

#### **PROCESSING EQUIPMENT-6**

Precise digital-controlled machine tool

CNC High precision automatic turning-milling machine

Spectrum analyzer

Brand:SparkCCD6000

Three coordinate-measuring machine

Brand:S-8645R05