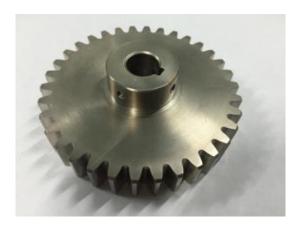

SUS316 material with deep hole and thin wall

**High-strength aviation** 

Products with high surface requirements

Strong acid and alkali resistant twelve-way valve

High-precision transmission

High-voltage power parts